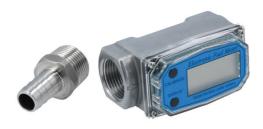

## **Digital Flow Meter**

An inline digital flow meter designed for measuring the flow or transfer rate of fluids including; AdBlue, Diesel, Methanol, Oil, Petrol and water. It features a robust aluminium body, with an easy to read LCD display and sealed electronic board, together with 1" BSP female threaded inlet and outlets (1"BSP to 3/4" hose adaptor included), making it suitable for use in a range of different conditions and applications including with the Laser Tools AdBlue® Transport Tank (Part No. 7115).

## **Additional Information**

- Can be used with diesel, oil, petrol, methanol, water or AdBlue®.
- Min flow rate: 10L/Min. Max flow rate: 100 L/Min. Accuracy: +/- 1%.
- Thread size: 1" BSP (female). Supplied with 1 x 1"BSP to 3/4" hose adaptor (Spare Part No. 61903).
- Manufactured from Aluminium. Powered by 2 x AAA batteries (not included).
- Suitable for use Laser Tools AdBlue® Transport Tank (Part No. 7115).