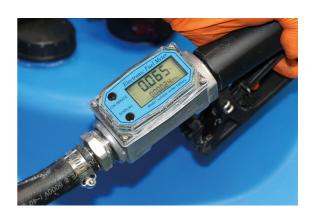

## **Digital Flow Meter**

An inline digital flow meter designed for measuring the flow or transfer rate of fluids including; AdBlue, Diesel, Methanol, Oil, Petrol and water. It features a robust aluminium body, with an easy to read LCD display and sealed electronic board, together with 1" BSP female threaded inlet and outlets (1"BSP to 3/4" hose adaptor included), making it suitable for use in a range of different conditions and applications including with the Laser Tools AdBlue® Transport Tank (Part No. 7115).

## **Additional Information**

- Can be used with diesel, oil, petrol, methanol, water or AdBlue®.
- Min flow rate: 10L/Min. Max flow rate: 100 L/Min. Accuracy: +/- 1%.
- Thread size: 1" BSP (female). Supplied with 1 x 1"BSP to 3/4" hose adaptor (Spare Part No. 61903).
- Manufactured from Aluminium. Powered by 2 x AAA batteries (not included).
- Suitable for use Laser Tools AdBlue® Transport Tank (Part No. 7115).