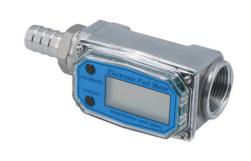

## **Digital Flow Meter**

An inline digital flow meter designed for measuring the flow or transfer rate of fluids including; AdBlue, Diesel, Methanol, Oil, Petrol and water. It features a robust aluminium body, with an easy to read LCD display and sealed electronic board, together with 1" BSP female threaded inlet and outlets (1"BSP to 3/4" hose adaptor included), making it suitable for use in a range of different conditions and applications including with the Laser Tools AdBlue® Transport Tank (Part No. 7115).

## **Additional Information**

- Can be used with diesel, oil, petrol, methanol, water or AdBlue®.
- Min flow rate: 10L/Min. Max flow rate: 100 L/Min. Accuracy: +/- 1%.
- Thread size: 1" BSP (female). Supplied with 1 x 1"BSP to 3/4" hose adaptor (Spare Part No. 61903).
- Manufactured from Aluminium. Powered by 2 x AAA batteries (not included).
- Suitable for use Laser Tools AdBlue® Transport Tank (Part No. 7115).