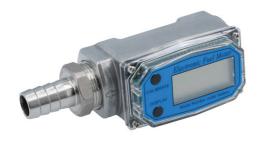

## **Digital Flow Meter**

An inline digital flow meter designed for measuring the flow or transfer rate of fluids including; AdBlue, Diesel, Methanol, Oil, Petrol and water. It features a robust aluminium body, with an easy to read LCD display and sealed electronic board, together with 1" BSP female threaded inlet and outlets (1"BSP to 3/4" hose adaptor included), making it suitable for use in a range of different conditions and applications including with the Laser Tools AdBlue® Transport Tank (Part No. 7115).

## **Additional Information**

- Can be used with diesel, oil, petrol, methanol, water or AdBlue®.
- Min flow rate: 10L/Min. Max flow rate: 100 L/Min. Accuracy: +/- 1%.
- Thread size: 1" BSP (female). Supplied with 1 x 1"BSP to 3/4" hose adaptor (Spare Part No. 61903).
- Manufactured from Aluminium. Powered by 2 x AAA batteries (not included).
- Suitable for use Laser Tools AdBlue® Transport Tank (Part No. 7115).