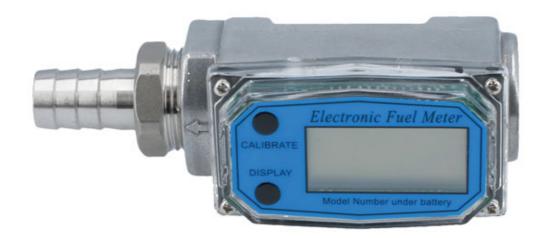

## **Digital Flow Meter**

An inline digital flow meter designed for measuring the flow or transfer rate of fluids including; AdBlue, Diesel, Methanol, Oil, Petrol and water. It features a robust aluminium body, with an easy to read LCD display and sealed electronic board, together with 1" BSP female threaded inlet and outlets (1"BSP to 3/4" hose adaptor included), making it suitable for use in a range of different conditions and applications including with the Laser Tools AdBlue® Transport Tank (Part No. 7115).

## **Additional Information**

- Can be used with diesel, oil, petrol, methanol, water or AdBlue®.
- Min flow rate: 10L/Min. Max flow rate: 100 L/Min. Accuracy: +/- 1%.
- Thread size: 1" BSP (female). Supplied with 1 x 1"BSP to 3/4" hose adaptor (Spare Part No. 61903).
- Manufactured from Aluminium. Powered by 2 x AAA batteries (not included).
- Suitable for use Laser Tools AdBlue® Transport Tank (Part No. 7115).