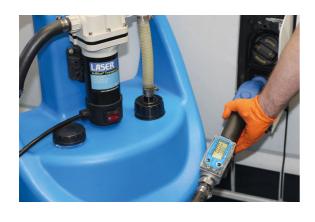

## **Digital Flow Meter**

An inline digital flow meter designed for measuring the flow or transfer rate of fluids including; AdBlue, Diesel, Methanol, Oil, Petrol and water. It features a robust aluminium body, with an easy to read LCD display and sealed electronic board, together with 1" BSP female threaded inlet and outlets (1"BSP to 3/4" hose adaptor included), making it suitable for use in a range of different conditions and applications including with the Laser Tools AdBlue® Transport Tank (Part No. 7115).

## **Additional Information**

- Can be used with diesel, oil, petrol, methanol, water or AdBlue®.
- Min flow rate: 10L/Min. Max flow rate: 100 L/Min. Accuracy: +/- 1%.
- Thread size: 1" BSP (female). Supplied with 1 x 1"BSP to 3/4" hose adaptor (Spare Part No. 61903).
- Manufactured from Aluminium. Powered by 2 x AAA batteries (not included).
- Suitable for use Laser Tools AdBlue® Transport Tank (Part No. 7115).