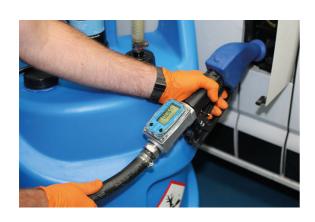

## **Digital Flow Meter**

An inline digital flow meter designed for measuring the flow or transfer rate of fluids including; AdBlue, Diesel, Methanol, Oil, Petrol and water. It features a robust aluminium body, with an easy to read LCD display and sealed electronic board, together with 1" BSP female threaded inlet and outlets (1"BSP to 3/4" hose adaptor included), making it suitable for use in a range of different conditions and applications including with the Laser Tools AdBlue® Transport Tank (Part No. 7115).